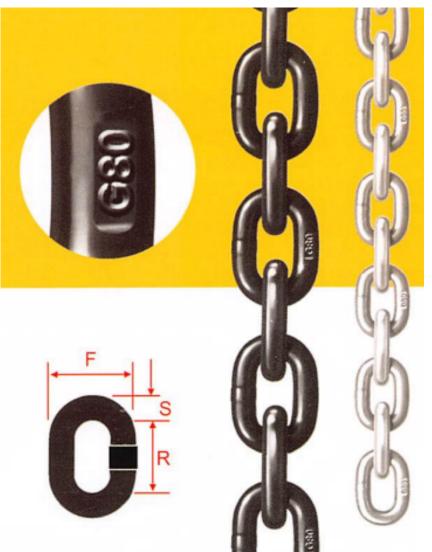

| Size dxp<br>mm | Wid<br>Inside<br>Max. S | th (mm)<br>outside<br>max.F | Weight<br>Kg/m | W.L.L<br>T | Test load<br>KN | Min.breaking<br>Load<br>KN |
|----------------|-------------------------|-----------------------------|----------------|------------|-----------------|----------------------------|
| 8x24           | 10                      | 28                          | 1.38           | 2          | 48              | 80.4                       |