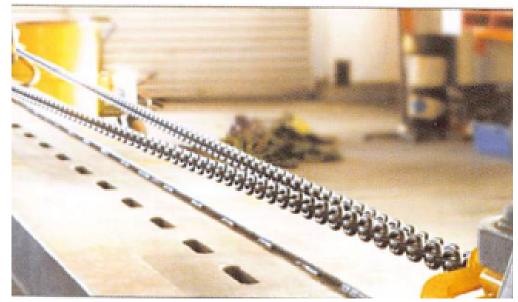

# CHAMPLIFT **MS CHAIN**

MS CHAIN G80 - 8MM

LOKHANDWALA TRADING L.L.C.

- G80 lifting chain
- Material: high-quality alloy steel.
- Surface treatment: self-color, polishing, blackened, hot-dip galvanized,
- electric galvanized, etc.
  Manufacturer standards: ISO, DIN, BS, JIS, ASTM.
- quality grade: G80, G100.
- Safety factor: min 4 times

| Size dxp<br>mm | Wid<br>Inside<br>Max. S | th (mm)<br>outside<br>max.F | Weight<br>Kg/m | W.L.L<br>T | Test load<br>KN | Min.breaking<br>Load<br>KN |
|----------------|-------------------------|-----------------------------|----------------|------------|-----------------|----------------------------|
| 8x24           | 10                      | 28                          | 1.38           | 2          | 48              | 80.4                       |