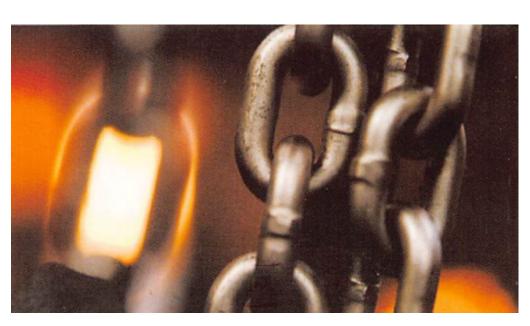

# CHAMPLIFT **MS CHAIN**

MS CHAIN G80 - 12MM

LOKHANDWALA TRADING L.L.C.

- G80 lifting chain
- Material: high-quality alloy steel.
- Surface treatment: self-color, polishing, blackened, hot-dip galvanized,
- electric galvanized, etc.
  Manufacturer standards: ISO, DIN, BS, JIS, ASTM.
- quality grade: G80, G100.
- Safety factor: min 4 times

| Size dxp<br>mm | Wid<br>Inside<br>Max. S | th (mm)<br>outside<br>max.F | Weight<br>Kg/m | W.L.L<br>T | Test load<br>KN | Min.breaking<br>Load<br>KN |
|----------------|-------------------------|-----------------------------|----------------|------------|-----------------|----------------------------|
| 12x36          | 15                      | 42                          | 3.1            | 4.6        | 109             | 181                        |