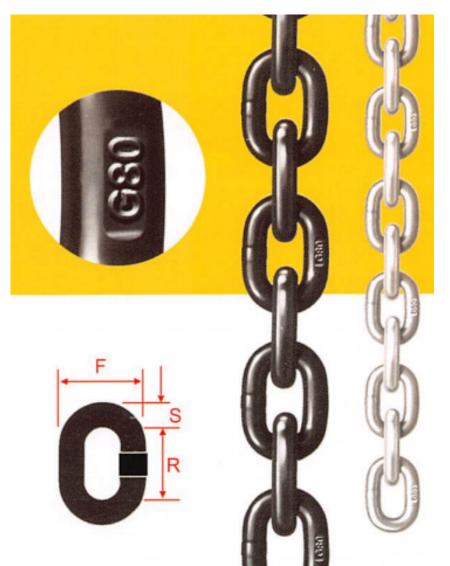

# CHAMPLIFT **MS CHAIN**

MS CHAIN G80 - 8MM

LOKHANDWALA TRADING L.L.C.

- G80 lifting chain
- Material: high-quality alloy steel.
- Surface treatment: self-color, polishing, blackened, hot-dip galvanized,
- electric galvanized, etc.
  Manufacturer standards: ISO, DIN, BS, JIS, ASTM.
- quality grade: G80, G100.
- Safety factor: min 4 times

| Size dxp<br>mm | Wid<br>Inside<br>Max. S | th (mm)<br>outside<br>max.F | Weight<br>Kg/m | W.L.L<br>T | Test load<br>KN | Min.breaking<br>Load<br>KN |
|----------------|-------------------------|-----------------------------|----------------|------------|-----------------|----------------------------|
| 8x24           | 10                      | 28                          | 1.38           | 2          | 48              | 80.4                       |