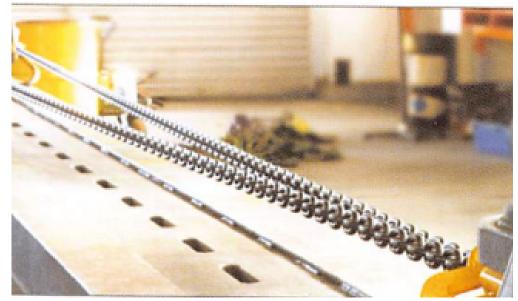

# CHAMPLIFT **MS CHAIN**

MS CHAIN G80 - 8MM

LOKHANDWALA TRADING L.L.C.

- G80 lifting chain
- Material: high-quality alloy steel.
- Surface treatment: self-color, polishing, blackened, hot-dip galvanized,
- electric galvanized, etc.
  Manufacturer standards: ISO, DIN, BS, JIS, ASTM.
- quality grade: G80, G100.
- Safety factor: min 4 times

# CHAMPLIFT **MS CHAIN**

MS CHAIN G80 - 10MM

LOKHANDWALA TRADING L.L.C.

- G80 lifting chain
- Material: high-quality alloy steel.
- Surface treatment: self-color, polishing, blackened, hot-dip galvanized,
- electric galvanized, etc.
  Manufacturer standards: ISO, DIN, BS, JIS, ASTM.
- quality grade: G80, G100.
- Safety factor: min 4 times

# CHAMPLIFT **MS CHAIN**

MS CHAIN G80 - 12MM

LOKHANDWALA TRADING L.L.C.

- G80 lifting chain
- Material: high-quality alloy steel.
- Surface treatment: self-color, polishing, blackened, hot-dip galvanized,
- electric galvanized, etc.
  Manufacturer standards: ISO, DIN, BS, JIS, ASTM.
- quality grade: G80, G100.
- Safety factor: min 4 times